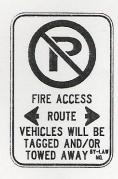

#### SIGN SERIES

VEHICLES
WILL BE TAGGED
AND/OR TOWED AWAY
BY-LAW MO.

EITHER SIDE

VEHICLES
WILL BE TAGGED
AND/OR TOWED AWAY
BY-LAW NO.

UNAUTHORIZED VEHICLES
WILL BE TAGGED
AND/OR TOWED AWAY
BY-LAW NO.

RESERVED PARKING ONLY

UNAUTHORIZED VEHICLES
WILL BE TAGGED
AND/OR TOWED AWAY
BY-LAW NO.