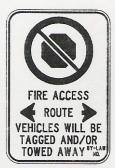

#### SIGN SERIES

VEHICLES
WILL BE TAGGED
AND/OR TOWED AWAY
BY-LAW MO.

EITHER SIDE

VEHICLES
WILL BE TAGGED
AND/OR TOWED AWAY
BY-LAW NO.

UNAUTHORIZED VEHICLES
WILL BE TAGGED
AND/OR TOWED AWAY
BY-LAW NO.

RESERVED PARKING ONLY

UNAUTHORIZED VEHICLES
WILL BE TAGGED
AND/OR TOWED AWAY
BY-LAW NO.