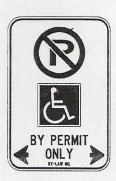

#### AUTHORIZED PARKING ONLY

UNAUTHORIZED VEHICLES WILL BE TAGGED AND/OR TOWED AWAY

BY-LAW NO.

AND VEHICLES EXCEEDING 4 TONNES PROHIBITED EXCEPT FOR DELIVERIES

ALL SIGNS ARE BLACK TEXT ON WHITE BLCKGROUND EXCEPT FOR RED CIRCLE AND STROKE, END BLUE DIASABLED SYMBOL. ALL SIGN TABS ARE WHITE TEXT ON BLACK BACKGROUND.
MINOR VARIATIONS TO THE ABOVE SIGNS MAY BE PERMITTED.
VARIATIONS, LOCATION AND NUMBER OF SIGNS ARE SUBJECT TO THE APPROVAL OF THE MANGER OF PARKING & ENFORCEMENT OPERATIONS