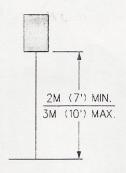

#### SIGN SERIES

VEHICLES
WILL BE TAGGED
AND/OR TOWED AWAY
BY-LAW MO.

EITHER SIDE

VEHICLES
WILL BE TAGGED
AND/OR TOWED AWAY
BY-LAW NO.

UNAUTHORIZED VEHICLES
WILL BE TAGGED
AND/OR TOWED AWAY
BY-LAW NO.

RESERVED PARKING ONLY