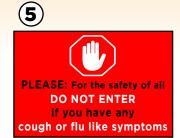

# **DO NOT ENTER**

COVID-19 FLOOR TAPE 2"w x 5' vinyl floor tape.

**OPTIONAL CUSTOMIZATION WITH COLOUR, SIZE OR COMPANY LOGO\*** 

905-575-7446 www.zingsigns.com Covid-19 Health & Safety Exterior or Interior