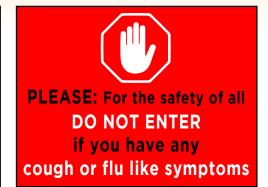

# **DO NOT ENTER**

COVID-19 FLOOR TAPE 2"w x 5' vinyl floor tape.

**OPTIONAL CUSTOMIZATION WITH COLOUR, SIZE OR COMPANY LOGO\*** 

905-575-7446 www.zingsigns.com Covid-19 Health & Safety Exterior or Interior