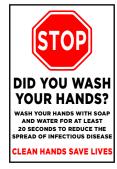

#### **GENERAL COVID-19 COMPLIANT**

\$159.95

TO WASH YOUR HANDS REGULARLY.

K

#### HAND WASHING COVID-19 COMPLIANT

- USE SOAP, WASH HANDS FOR AT LEAST 20 SECONDS, AND SCRUB ALL SURFACES
- $\widehat{\mathcal{D}}$  rinse hands under warm running water
- (3) DRY HANDS WITH DISPOSABLE PAPER TOWELS
- USE PAPER TOWELS TO TURN OFF FAUCET AND OPEN DOOR

IF YOU DO NOT HAVE ACCESS TO SOAP AND WATER USE A HAND SANITIZER INSTEAD