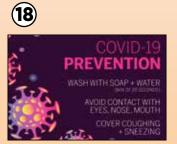

#### PREVENT THE SPREAD **OF COVID-19**

HANDS OFTEN Wash your hands with soap and water for at least 20 seconds or use an alcohol-based hand sanitizer

COVER YOUR COUGH & SNEEZE

Cover your mouth and nose with a tissue or your sleeve when coughing. Do not

sneeze or cough into your

AVOID TOUCHING YOUR FACE Avoid touching your eyes,

nose and mouth with unwashed hands. people who are sick.

STAY HOME

If you are sick, stay home. Clean and disinfect frequently touched objects and surfaces.