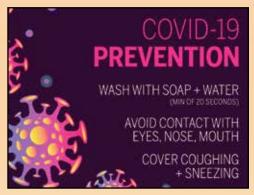

#### **GENERAL COVID-19 COMPLIANT**

\$159.95

TO WASH YOUR HANDS REGULARLY.

K

#### **GENERAL COVID-19 COMPLIANT**

# **GENERAL COVID-19 COMPLIANT**

#### **GENERAL COVID-19 COMPLIANT**

REGULARLY.