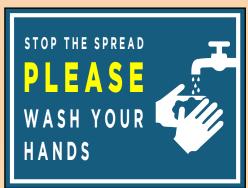

#### HAND WASHING COVID-19 COMPLIANT

#### HAND WASHING COVID-19 COMPLIANT

- USE SOAP, WASH HANDS FOR AT LEAST 20 SECONDS, AND SCRUB ALL SURFACES
- $\widehat{\mathcal{D}}$  rinse hands under warm running water
- (3) DRY HANDS WITH DISPOSABLE PAPER TOWELS
- USE PAPER TOWELS TO TURN OFF FAUCET AND OPEN DOOR

IF YOU DO NOT HAVE ACCESS TO SOAP AND WATER USE A HAND SANITIZER INSTEAD