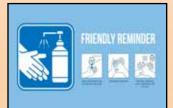

#### HAND WASHING COVID-19 COMPLIANT

- USE SOAP, WASH HANDS FOR AT LEAST 20 SECONDS, AND SCRUB ALL SURFACES
- $\widehat{\mathcal{D}}$  rinse hands under warm running water
- (3) DRY HANDS WITH DISPOSABLE PAPER TOWELS
- USE PAPER TOWELS TO TURN OFF FAUCET AND OPEN DOOR

IF YOU DO NOT HAVE ACCESS TO SOAP AND WATER USE A HAND SANITIZER INSTEAD