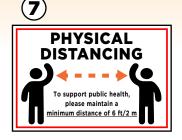

**PLEASE STAND HERE** 

B

PLEASE STAND
BEHIND THIS LINE

PHYSICAL DISTANCING MINIMUM DISTANCE OF 6FT/2M