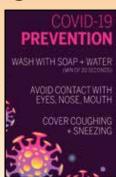

#### PREVENT THE SPREAD **OF COVID-19**

HANDS OFTEN Wash your hands with soap and water for at least 20 seconds or use an alcohol-based hand sanitizer

COVER YOUR COUGH & SNEEZE

Cover your mouth and nose with a tissue or your sleeve when coughing. Do not

sneeze or cough into your

AVOID TOUCHING YOUR FACE Avoid touching your eyes,

nose and mouth with unwashed hands. people who are sick.

STAY HOME

If you are sick, stay home. Clean and disinfect frequently touched objects and surfaces.