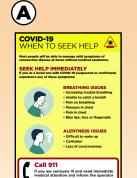

#### PREVENT THE SPREAD **OF COVID-19**

HANDS OFTEN Wash your hands with soap and water for at least 20 seconds or use an alcohol-based hand sanitizer

COVER YOUR COUGH & SNEEZE

Cover your mouth and nose with a tissue or your sleeve when coughing. Do not

sneeze or cough into your

AVOID TOUCHING YOUR FACE Avoid touching your eyes,

nose and mouth with unwashed hands. people who are sick.

STAY HOME

If you are sick, stay home. Clean and disinfect frequently touched objects and surfaces.

If you have COVID-19 symptoms:

Your pharmacist is happy to help you by phone