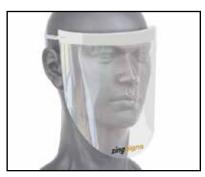

#### Face Shield

- **Clear plexi 3mm thick face shields.** 

   Clear plexi 3mm thick face shields.
- >One size fits all.
- >Reduces impact for all workers and clients from Covid-19.
- **>Long lasting and shatter proof.**

COVID-19 RIDESHARE/DELIVERY
SNEEZE GUARD

28"w x 15"h clear plexi installed onto back of driver & passenger seats.

COVID-19 FACE SHIELD Adjustable clear plexi face shields.