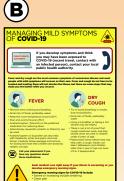

#### PREVENT THE SPREAD **OF COVID-19**

HANDS OFTEN Wash your hands with soap and water for at least 20 seconds or use an alcohol-based hand sanitizer

COVER YOUR COUGH & SNEEZE

Cover your mouth and nose with a tissue or your sleeve when coughing. Do not

sneeze or cough into your

AVOID TOUCHING YOUR FACE Avoid touching your eyes,

nose and mouth with unwashed hands. people who are sick.

STAY HOME

If you are sick, stay home. Clean and disinfect frequently touched objects and surfaces.