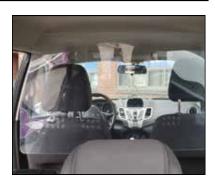

COVID-19 RIDESHARE/DELIVERY
SNEEZE GUARD

28"w x 15"h clear plexi installed onto back of driver & passenger seats.

COVID-19 FACE SHIELD Adjustable clear plexi face shields.