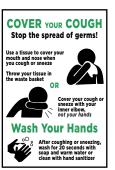

#### PREVENT THE SPREAD **OF COVID-19**

HANDS OFTEN Wash your hands with soap and water for at least 20 seconds or use an alcohol-based hand sanitizer

COVER YOUR COUGH & SNEEZE

Cover your mouth and nose with a tissue or your sleeve when coughing. Do not

sneeze or cough into your

AVOID TOUCHING YOUR FACE Avoid touching your eyes,

nose and mouth with unwashed hands. people who are sick.

STAY HOME

If you are sick, stay home. Clean and disinfect frequently touched objects and surfaces.