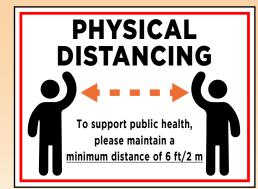

**PLEASE STAND HERE** 

B

PLEASE STAND
BEHIND THIS LINE

PHYSICAL DISTANCING MINIMUM DISTANCE OF 6FT/2M