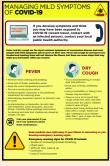

#### PREVENT THE SPREAD **OF COVID-19**

HANDS OFTEN Wash your hands with soap and water for at least 20 seconds or use an alcohol-based hand sanitizer

COVER YOUR COUGH & SNEEZE

Cover your mouth and nose with a tissue or your sleeve when coughing. Do not

sneeze or cough into your

AVOID TOUCHING YOUR FACE Avoid touching your eyes,

nose and mouth with unwashed hands. people who are sick.

STAY HOME

If you are sick, stay home. Clean and disinfect frequently touched objects and surfaces.

If you have COVID-19 symptoms:

Your pharmacist is happy to help you by phone