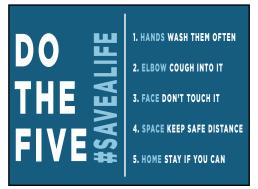

#### PREVENT THE SPREAD **OF COVID-19**

HANDS OFTEN Wash your hands with soap and water for at least 20 seconds or use an alcohol-based hand sanitizer

COVER YOUR COUGH & SNEEZE

Cover your mouth and nose with a tissue or your sleeve when coughing. Do not

sneeze or cough into your

AVOID TOUCHING YOUR FACE Avoid touching your eyes,

nose and mouth with unwashed hands. people who are sick.

STAY HOME

If you are sick, stay home. Clean and disinfect frequently touched objects and surfaces.