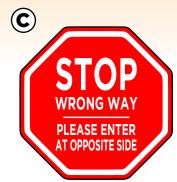

# **DO NOT ENTER**

COVID-19 FLOOR TAPE 2"w x 5' vinyl floor tape.

**OPTIONAL CUSTOMIZATION WITH COLOUR, SIZE OR COMPANY LOGO\*** 

905-575-7446 www.zingsigns.com Covid-19 Health & Safety Exterior or Interior