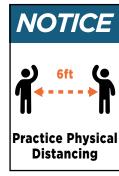

**PLEASE STAND HERE** 

B

PLEASE STAND
BEHIND THIS LINE

PHYSICAL DISTANCING MINIMUM DISTANCE OF 6FT/2M