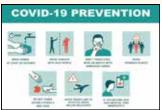

#### PREVENT THE SPREAD **OF COVID-19**

HANDS OFTEN Wash your hands with soap and water for at least 20 seconds or use an alcohol-based hand sanitizer

COVER YOUR COUGH & SNEEZE

Cover your mouth and nose with a tissue or your sleeve when coughing. Do not

sneeze or cough into your

AVOID TOUCHING YOUR FACE Avoid touching your eyes,

nose and mouth with unwashed hands. people who are sick.

STAY HOME

If you are sick, stay home. Clean and disinfect frequently touched objects and surfaces.