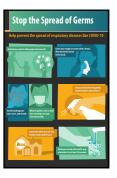

#### PREVENT THE SPREAD **OF COVID-19**

HANDS OFTEN Wash your hands with soap and water for at least 20 seconds or use an alcohol-based hand sanitizer

COVER YOUR COUGH & SNEEZE

Cover your mouth and nose with a tissue or your sleeve when coughing. Do not

sneeze or cough into your

AVOID TOUCHING YOUR FACE Avoid touching your eyes,

nose and mouth with unwashed hands. people who are sick.

STAY HOME

If you are sick, stay home. Clean and disinfect frequently touched objects and surfaces.

#### HAND WASHING COVID-19 COMPLIANT

- USE SOAP, WASH HANDS FOR AT LEAST 20 SECONDS, AND SCRUB ALL SURFACES
- $\widehat{\mathcal{D}}$  rinse hands under warm running water
- (3) DRY HANDS WITH DISPOSABLE PAPER TOWELS
- USE PAPER TOWELS TO TURN OFF FAUCET AND OPEN DOOR

IF YOU DO NOT HAVE ACCESS TO SOAP AND WATER USE A HAND SANITIZER INSTEAD