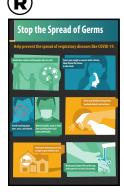

#### PREVENT THE SPREAD **OF COVID-19**

HANDS OFTEN Wash your hands with soap and water for at least 20 seconds or use an alcohol-based hand sanitizer

COVER YOUR COUGH & SNEEZE

Cover your mouth and nose with a tissue or your sleeve when coughing. Do not

sneeze or cough into your

AVOID TOUCHING YOUR FACE Avoid touching your eyes,

nose and mouth with unwashed hands. people who are sick.

STAY HOME

If you are sick, stay home. Clean and disinfect frequently touched objects and surfaces.