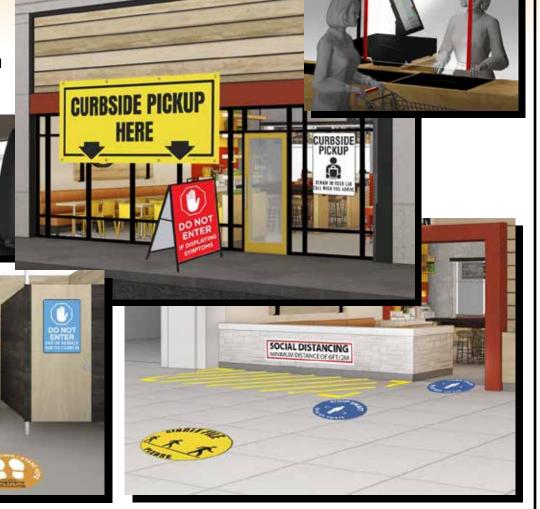

#### **CURBSIDE**

#### Floor Decals

- **⊳**Remind customers or staff to keep their distance with easy-to-spot safety decals.
- **▶**High traffic durability for supermarkets, stores, offices and industrial properties.
- Set at six feet apart to create personal space and crowd-controlled surroundings.
- >For indoor or outdoor sidewalk use.
- Customizable with your company logo or text.
- >Available in glossy or non-slip lamination.

**PLEASE STAND HERE** 

B

PLEASE STAND
BEHIND THIS LINE

PHYSICAL DISTANCING MINIMUM DISTANCE OF 6FT/2M

# **DO NOT ENTER**

COVID-19 FLOOR TAPE 2"w x 5' vinyl floor tape.

**OPTIONAL CUSTOMIZATION WITH COLOUR, SIZE OR COMPANY LOGO\*** 

905-575-7446 www.zingsigns.com Covid-19 Health & Safety Exterior or Interior