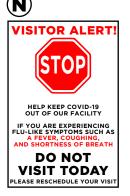

#### PREVENT THE SPREAD **OF COVID-19**

HANDS OFTEN Wash your hands with soap and water for at least 20 seconds or use an alcohol-based hand sanitizer

COVER YOUR COUGH & SNEEZE

Cover your mouth and nose with a tissue or your sleeve when coughing. Do not

sneeze or cough into your

AVOID TOUCHING YOUR FACE Avoid touching your eyes,

nose and mouth with unwashed hands. people who are sick.

STAY HOME

If you are sick, stay home. Clean and disinfect frequently touched objects and surfaces.