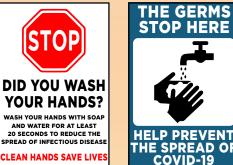

#### HAND WASHING COVID-19 COMPLIANT

- USE SOAP, WASH HANDS FOR AT LEAST 20 SECONDS, AND SCRUB ALL SURFACES
- $\widehat{\mathcal{D}}$  rinse hands under warm running water
- (3) DRY HANDS WITH DISPOSABLE PAPER TOWELS
- USE PAPER TOWELS TO TURN OFF FAUCET AND OPEN DOOR

IF YOU DO NOT HAVE ACCESS TO SOAP AND WATER USE A HAND SANITIZER INSTEAD