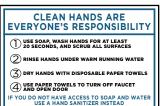

#### HAND WASHING COVID-19 COMPLIANT

- USE SOAP, WASH HANDS FOR AT LEAST 20 SECONDS, AND SCRUB ALL SURFACES
- $\widehat{\mathcal{D}}$  rinse hands under warm running water
- (3) DRY HANDS WITH DISPOSABLE PAPER TOWELS
- USE PAPER TOWELS TO TURN OFF FAUCET AND OPEN DOOR

IF YOU DO NOT HAVE ACCESS TO SOAP AND WATER USE A HAND SANITIZER INSTEAD