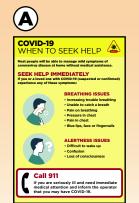

roof.**

#### Floor Decals

- **⊳**Remind customers or staff to keep their distance with easy-to-spot safety decals.
- **▶**High traffic durability for supermarkets, stores, offices and industrial properties.
- Set at six feet apart to create personal space and crowd-controlled surroundings.
- >For indoor or outdoor sidewalk use.
- Customizable with your company logo or text.
- >Available in glossy or non-slip lamination.

#### **Decals**

- >Can we placed on any flat service (windows, walls, doors, counters, etc).
- **⊳Installation is fast and easy for anyone.**
- **Constant reminder of Covid-19 safety. Constant reminder of Covid-19 safety.**



# **COVID-19 METAL A-FRAMES VERTICAL**

24"w x 36"h black metal aframe. coroplast inserts with graphics.



#### **GENERAL COVID-19 COMPLIANT**







\$159.95











TO WASH YOUR HANDS REGULARLY.











K

















# **OPTIONAL CUSTOMIZATION WITH COLOUR, SIZE OR COMPANY LOGO\***

905-575-7446 www.zingsigns.com Covid-19 Health & Safety

**Exterior or Interior Decals and Signage** 



































# OPTIONAL CUSTOMIZATION WITH COLOUR, SIZE OR COMPANY LOGO\*

905-575-7446 www.zingsigns.com Covid-19 Health & Safety Exterior or Interior
Decals and Signage



#### HAND WASHING COVID-19 COMPLIANT















#### **CURBSIDE**















#### **CLOSED**











**(C**)



# **OPTIONAL CUSTOMIZATION WITH COLOUR, SIZE OR COMPANY LOGO\***

905-575-7446 www.zingsigns.com Covid-19 Health & Safety

**Exterior or Interior Decals and Signage** 



# **COVID-19 METAL** A-FRAMES HORIZONTAL 24"w x 18"h bla