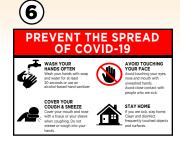

#### PREVENT THE SPREAD **OF COVID-19**

HANDS OFTEN Wash your hands with soap and water for at least 20 seconds or use an alcohol-based hand sanitizer

COVER YOUR COUGH & SNEEZE

Cover your mouth and nose with a tissue or your sleeve when coughing. Do not

sneeze or cough into your

AVOID TOUCHING YOUR FACE Avoid touching your eyes,

nose and mouth with unwashed hands. people who are sick.

STAY HOME

If you are sick, stay home. Clean and disinfect frequently touched objects and surfaces.