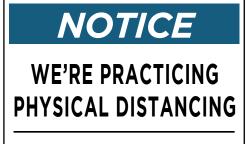

#### Vinyl Banners

- Durable but lightweight vinyl material, for indoor or outdoor use.
- **>Grommets every 2ft for hanging.**
- **Easy for drivers to read for important** Covid-19 messages.

**PLEASE STAND HERE** 

B

PLEASE STAND
BEHIND THIS LINE

PHYSICAL DISTANCING MINIMUM DISTANCE OF 6FT/2M