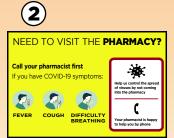

nd Signage



COVID-19 FLOOR DECALS 4"h x 24"w digitally printed decals.







**PLEASE STAND HERE** 

B

PLEASE STAND
BEHIND THIS LINE



PHYSICAL DISTANCING MINIMUM DISTANCE OF 6FT/2M







# **DO NOT ENTER**

COVID-19 FLOOR TAPE 2"w x 5' vinyl floor tape.







**OPTIONAL CUSTOMIZATION WITH COLOUR, SIZE OR COMPANY LOGO\*** 

905-575-7446 www.zingsigns.com Covid-19 Health & Safety Exterior or Interior

Decals and Signage



# WINDOW / WALL DECALS 12"w x 18"h digital vinyl graphic.





#### **GENERAL COVID-19 COMPLIANT**



















































REGULARLY.





















# **OPTIONAL CUSTOMIZATION WITH COLOUR, SIZE OR COMPANY LOGO\***

905-575-7446 www.zingsigns.com Covid-19 Health & Safety Exterior or Interior Decals and Signage

























































HOW TO PROTECT YOURSELF FROM COVID-19



# **OPTIONAL CUSTOMIZATION WITH COLOUR, SIZE OR COMPANY LOGO\***

905-575-7446 www.zingsigns.com Covid-19 Health & Safety

Exterior or Interior Decals and Signage







**17**)

**(21)** 











We care deeply about the safety of our patients and visitors. If you are feeling ill, or you are under 16 years of age, we ask that you do not visit the hospital at this time.





**23** 











#### HAND WASHING COVID-19 COMPLIANT



















(H)



 $\mathbf{T}$ 













# **OPTIONAL CUSTOMIZATION WITH COLOUR, SIZE OR COMPANY LOGO\***

905-575-7446 www.zingsigns.com Covid-19 Health & Safety Exterior or Interior Decals and Signage















#### **CURBSIDE**























## **CLOSED**