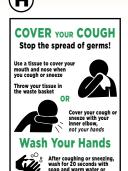

#### PREVENT THE SPREAD **OF COVID-19**

HANDS OFTEN Wash your hands with soap and water for at least 20 seconds or use an alcohol-based hand sanitizer

COVER YOUR COUGH & SNEEZE

Cover your mouth and nose with a tissue or your sleeve when coughing. Do not

sneeze or cough into your

AVOID TOUCHING YOUR FACE Avoid touching your eyes,

nose and mouth with unwashed hands. people who are sick.

STAY HOME

If you are sick, stay home. Clean and disinfect frequently touched objects and surfaces.

#### HAND WASHING COVID-19 COMPLIANT

- USE SOAP, WASH HANDS FOR AT LEAST 20 SECONDS, AND SCRUB ALL SURFACES
- $\widehat{\mathcal{D}}$  rinse hands under warm running water
- (3) DRY HANDS WITH DISPOSABLE PAPER TOWELS
- USE PAPER TOWELS TO TURN OFF FAUCET AND OPEN DOOR

IF YOU DO NOT HAVE ACCESS TO SOAP AND WATER USE A HAND SANITIZER INSTEAD