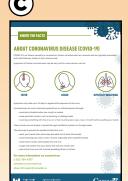

#### PREVENT THE SPREAD **OF COVID-19**

HANDS OFTEN Wash your hands with soap and water for at least 20 seconds or use an alcohol-based hand sanitizer

COVER YOUR COUGH & SNEEZE

Cover your mouth and nose with a tissue or your sleeve when coughing. Do not

sneeze or cough into your

AVOID TOUCHING YOUR FACE Avoid touching your eyes,

nose and mouth with unwashed hands. people who are sick.

STAY HOME

If you are sick, stay home. Clean and disinfect frequently touched objects and surfaces.

If you have COVID-19 symptoms:

Your pharmacist is happy to help you by phone