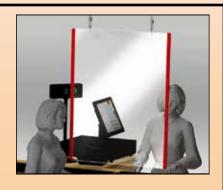

COVID-19 HANGING SNEEZE GUARD 32"w x 24"h clear plexi suspending from ceiling with wire cables.

COVID-19 TABLE TOP
SNEEZE GUARD
32"w x 24"h clear plexi installed or placed on top of counter surface.

48"w x 36"h clear PET clear vinyl mounted to built wooded frame.