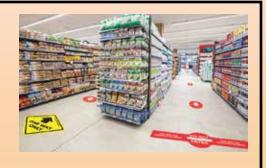

#### Floor Decals

- **⊳**Remind customers or staff to keep their distance with easy-to-spot safety decals.
- **▶**High traffic durability for supermarkets, stores, offices and industrial properties.
- Set at six feet apart to create personal space and crowd-controlled surroundings.
- >For indoor or outdoor sidewalk use.
- Customizable with your company logo or text.
- >Available in glossy or non-slip lamination.

# COVID-19 FLOOR DECALS 12" digitally printed decals.