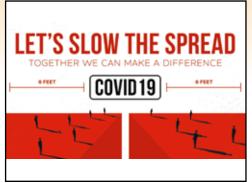

#### Vinyl Banners

- Durable but lightweight vinyl material, for indoor or outdoor use.
- **>Grommets every 2ft for hanging.**
- **Easy for drivers to read for important** Covid-19 messages.

**PLEASE STAND HERE** 

B

PLEASE STAND
BEHIND THIS LINE

PHYSICAL DISTANCING MINIMUM DISTANCE OF 6FT/2M