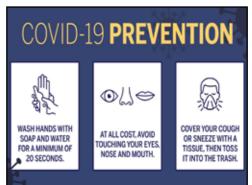

#### PREVENT THE SPREAD **OF COVID-19**

HANDS OFTEN Wash your hands with soap and water for at least 20 seconds or use an alcohol-based hand sanitizer

COVER YOUR COUGH & SNEEZE

Cover your mouth and nose with a tissue or your sleeve when coughing. Do not

sneeze or cough into your

AVOID TOUCHING YOUR FACE Avoid touching your eyes,

nose and mouth with unwashed hands. people who are sick.

STAY HOME

If you are sick, stay home. Clean and disinfect frequently touched objects and surfaces.