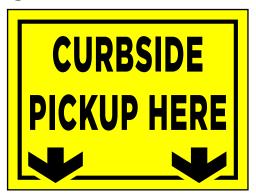

## COVID-19 HEALTH ALERT

We care deeply about the safety of our patients and visitors. If you are feeling ill, or you are under 16 years of age, we ask that you do not visit the hospital at this time.





# **OPTIONAL CUSTOMIZATION WITH COLOUR, SIZE OR COMPANY LOGO\***

905-575-7446 www.zingsigns.com Covid-19 Health & Safety Exterior or Interior Decals and Signage



#### HAND WASHING COVID-19 COMPLIANT









- USE SOAP, WASH HANDS FOR AT LEAST 20 SECONDS, AND SCRUB ALL SURFACES
- $\widehat{\mathcal{D}}$  rinse hands under warm running water
- (3) DRY HANDS WITH DISPOSABLE PAPER TOWELS
- USE PAPER TOWELS TO TURN OFF FAUCET AND OPEN DOOR

IF YOU DO NOT HAVE ACCESS TO SOAP AND WATER USE A HAND SANITIZER INSTEAD









#### **CLOSED**





**CLOSED TEMPORARILY** 

#### **CURBSIDE**





# **OPTIONAL CUSTOMIZATION WITH COLOUR, SIZE OR COMPANY LOGO\***

905-575-7446 www.zingsigns.com Covid-19 Health & Safety Exterior or Interior

Decals and Signage



COVID-19 BANNER 48"w x 24"h white banner with grommets for hanging.





#### **GENERAL COVID-19 COMPLIANT**























**EMERGENCY** 

Covid-19

Outbreak

**CLOSED** 











**OPTIONAL CUSTOMIZATION WITH COLOUR, SIZE OR COMPANY LOGO\*** 

905-575-7446 www.zingsigns.com Covid-19 Health & Safety Exterior or Interior Decals and Signage



COVID-19 HANGING SNEEZE GUARD 32"w x 24"h clear plexi suspending from ceiling with wire cables.





COVID-19 TABLE TOP
SNEEZE GUARD
32"w x 24"h clear plexi installed or placed on top of counter surface.





48"w x 36"h clear PET clear vinyl mounted to built wooded frame.