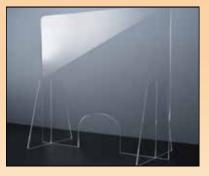

#### Sneeze Guard

- **Clear plexi 3mm thick sneeze guards.** 

   Clear plexi 3mm thick sneeze guards.
- Easily installed in vehicles, counter tops or ceiling hung.
- **⊳**Reduces impact for drivers and passengers from Covid-19.
- **⊳**Bottom opening to exchange cash and credit/debit machine.
- **⊳**Long lasting and shatter proof.

## **CONTACT US FOR CUSTOM PLEXI SIZES**

905-575-7446 www.zingsigns.com Covid-19 Health & Safety Exterior or Interior Decals and Signage