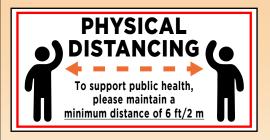

**PLEASE STAND HERE** 

B

PLEASE STAND
BEHIND THIS LINE

PHYSICAL DISTANCING MINIMUM DISTANCE OF 6FT/2M