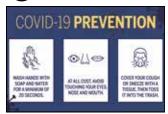

#### PREVENT THE SPREAD **OF COVID-19**

HANDS OFTEN Wash your hands with soap and water for at least 20 seconds or use an alcohol-based hand sanitizer

COVER YOUR COUGH & SNEEZE

Cover your mouth and nose with a tissue or your sleeve when coughing. Do not

sneeze or cough into your

AVOID TOUCHING YOUR FACE Avoid touching your eyes,

nose and mouth with unwashed hands. people who are sick.

STAY HOME

If you are sick, stay home. Clean and disinfect frequently touched objects and surfaces.