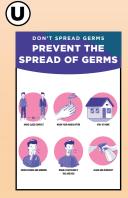

#### PREVENT THE SPREAD **OF COVID-19**

HANDS OFTEN Wash your hands with soap and water for at least 20 seconds or use an alcohol-based hand sanitizer

COVER YOUR COUGH & SNEEZE

Cover your mouth and nose with a tissue or your sleeve when coughing. Do not

sneeze or cough into your

AVOID TOUCHING YOUR FACE Avoid touching your eyes,

nose and mouth with unwashed hands. people who are sick.

STAY HOME

If you are sick, stay home. Clean and disinfect frequently touched objects and surfaces.