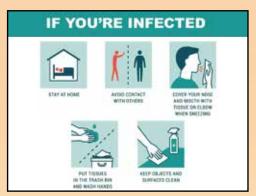

#### PREVENT THE SPREAD **OF COVID-19**

HANDS OFTEN Wash your hands with soap and water for at least 20 seconds or use an alcohol-based hand sanitizer

COVER YOUR COUGH & SNEEZE

Cover your mouth and nose with a tissue or your sleeve when coughing. Do not

sneeze or cough into your

AVOID TOUCHING YOUR FACE Avoid touching your eyes,

nose and mouth with unwashed hands. people who are sick.

STAY HOME

If you are sick, stay home. Clean and disinfect frequently touched objects and surfaces.

If you have COVID-19 symptoms:

Your pharmacist is happy to help you by phone