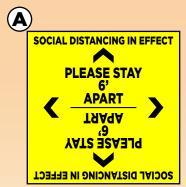

**PLEASE STAND HERE** 

B

PLEASE STAND
BEHIND THIS LINE

PHYSICAL DISTANCING MINIMUM DISTANCE OF 6FT/2M