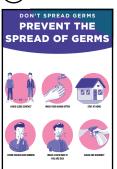

#### PREVENT THE SPREAD **OF COVID-19**

HANDS OFTEN Wash your hands with soap and water for at least 20 seconds or use an alcohol-based hand sanitizer

COVER YOUR COUGH & SNEEZE

Cover your mouth and nose with a tissue or your sleeve when coughing. Do not

sneeze or cough into your

AVOID TOUCHING YOUR FACE Avoid touching your eyes,

nose and mouth with unwashed hands. people who are sick.

STAY HOME

If you are sick, stay home. Clean and disinfect frequently touched objects and surfaces.