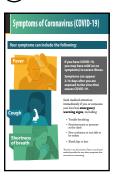

#### PREVENT THE SPREAD **OF COVID-19**

HANDS OFTEN Wash your hands with soap and water for at least 20 seconds or use an alcohol-based hand sanitizer

COVER YOUR COUGH & SNEEZE

Cover your mouth and nose with a tissue or your sleeve when coughing. Do not

sneeze or cough into your

AVOID TOUCHING YOUR FACE Avoid touching your eyes,

nose and mouth with unwashed hands. people who are sick.

STAY HOME

If you are sick, stay home. Clean and disinfect frequently touched objects and surfaces.