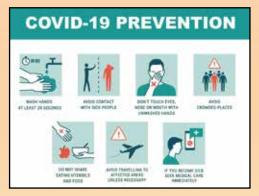

#### **GENERAL COVID-19 COMPLIANT**

\$159.95

TO WASH YOUR HANDS REGULARLY.

K

#### **GENERAL COVID-19 COMPLIANT**

# **GENERAL COVID-19 COMPLIANT**

#### **GENERAL COVID-19 COMPLIANT**

REGULARLY.