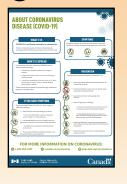

#### PREVENT THE SPREAD **OF COVID-19**

HANDS OFTEN Wash your hands with soap and water for at least 20 seconds or use an alcohol-based hand sanitizer

COVER YOUR COUGH & SNEEZE

Cover your mouth and nose with a tissue or your sleeve when coughing. Do not

sneeze or cough into your

AVOID TOUCHING YOUR FACE Avoid touching your eyes,

nose and mouth with unwashed hands. people who are sick.

STAY HOME

If you are sick, stay home. Clean and disinfect frequently touched objects and surfaces.

If you have COVID-19 symptoms:

Your pharmacist is happy to help you by phone