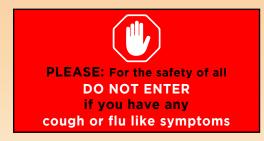

#### **Decals**

- >Can we placed on any flat service (windows, walls, doors, counters, etc).
- **⊳Installation is fast and easy for anyone.**
- **Constant reminder of Covid-19 safety. Constant reminder of Covid-19 safety.**