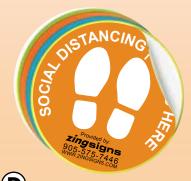

#### Floor Decals

- **⊳**Remind customers or staff to keep their distance with easy-to-spot safety decals.
- **▶**High traffic durability for supermarkets, stores, offices and industrial properties.
- Set at six feet apart to create personal space and crowd-controlled surroundings.
- >For indoor or outdoor sidewalk use.
- Customizable with your company logo or text.
- >Available in glossy or non-slip lamination.

# COVID-19 FLOOR DECALS 12" digitally printed decals.