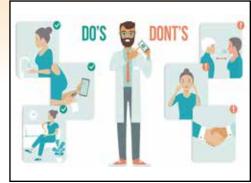

#### PREVENT THE SPREAD **OF COVID-19**

HANDS OFTEN Wash your hands with soap and water for at least 20 seconds or use an alcohol-based hand sanitizer

COVER YOUR COUGH & SNEEZE

Cover your mouth and nose with a tissue or your sleeve when coughing. Do not

sneeze or cough into your

AVOID TOUCHING YOUR FACE Avoid touching your eyes,

nose and mouth with unwashed hands. people who are sick.

STAY HOME

If you are sick, stay home. Clean and disinfect frequently touched objects and surfaces.