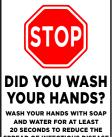

#### HAND WASHING COVID-19 COMPLIANT

- USE SOAP, WASH HANDS FOR AT LEAST 20 SECONDS, AND SCRUB ALL SURFACES
- $\widehat{\mathcal{D}}$  rinse hands under warm running water
- (3) DRY HANDS WITH DISPOSABLE PAPER TOWELS
- USE PAPER TOWELS TO TURN OFF FAUCET AND OPEN DOOR

IF YOU DO NOT HAVE ACCESS TO SOAP AND WATER USE A HAND SANITIZER INSTEAD